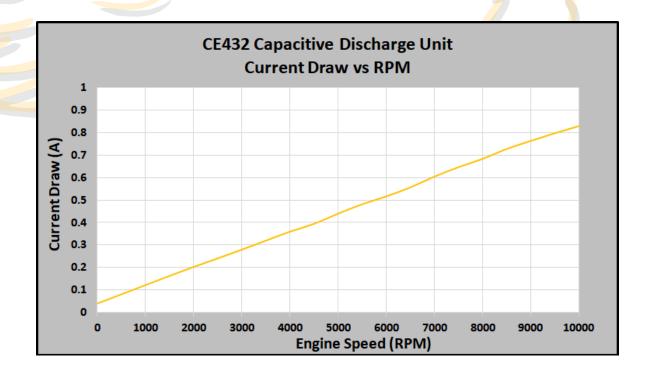

## **Specifications**

- Dimensions (not incl. cables): L: 65mm, W: 38mm, H: 27mm
- Weight (incl. spark plug lead):
  100 grams (3.5 oz)
- Minimum pulse duration: 1milli-second
- Input: Square wave pulse. The ignition triggers on the positive-going edge.
- Advance: This is an "instant fire" unit (no built-in auto advance).
- Output: 30 KV pulse to spark plug