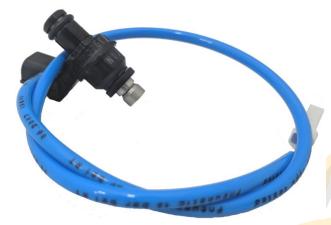

## **Product Description**

The CE1494 Fuel Injector is a lightweight and compact electronic fuel injector, adapted by Currawong Engineering specifically for small, fuel injected engine applications primarily in the UAV industry. This injector is used on the Corvid-50 engine.

## Specifications

| Flowrate              | As at issue date, flowrates available range from 31 to 100 grams per minute at 3 bar. Please contact Currawong if you have a different |
|-----------------------|----------------------------------------------------------------------------------------------------------------------------------------|
| Howate                | flowrate requirement                                                                                                                   |
| Fuel Line Connector   | Injector cap with barbed fitting and nut to suit Ø4mm tubing                                                                           |
| Harness Sleeve        | Ø4mm PUN polyurethane tubing                                                                                                           |
| Harness Connector     | JWPF (Standard) or as per customer requirements                                                                                        |
| Coil Resistance       | 12 Ω                                                                                                                                   |
| Overall Length        | 38.3mm (45mm including mounting cap)                                                                                                   |
| O-Ring Diameter       | Ø12.3mm                                                                                                                                |
| Injector Tip Diameter | Ø7.6mm                                                                                                                                 |
| Fasteners             | M2.5 x 6mm (SHCS or CRPH)                                                                                                              |
| Weight                | 25.75g (33.4g with cap, tubing and fittings)                                                                                           |
|                       |                                                                                                                                        |