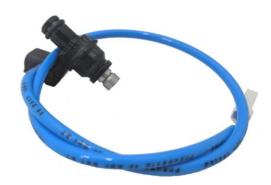

## **General Description**

The CE1494 Fuel Injector is a lightweight and compact electronic fuel injector, adapted by Currawong Engineering specifically for small, fuel injected engine applications primarily in the UAV industry. This injector is used on the Corvid-50 engine.

## **Specifications**

| Flowrate              | As at issue date, flowrates available range from 31 to 100 grams per minute at 3 bar. Please contact Currawong if you have a different flowrate requirement |
|-----------------------|-------------------------------------------------------------------------------------------------------------------------------------------------------------|
| Fuel Line Connector   | Injector cap with barbed fitting and nut to suit Ø4mm tubing                                                                                                |
| Harness Sleeve        | Ø4mm PUN polyurethane tubing                                                                                                                                |
| Harness Connector     | JWPF (Standard) or as per customer requirements                                                                                                             |
| Coil Resistance       | 12 Ω                                                                                                                                                        |
| Overall Length        | 38.3mm (45mm including mounting cap)                                                                                                                        |
| O-Ring Diameter       | Ø12.3mm                                                                                                                                                     |
| Injector Tip Diameter | Ø7.6mm                                                                                                                                                      |
| Fasteners             | M2.5 x 6mm (SHCS or CRPH)                                                                                                                                   |
| Weight                | 25.75g (33.4g with cap, tubing and fittings)                                                                                                                |